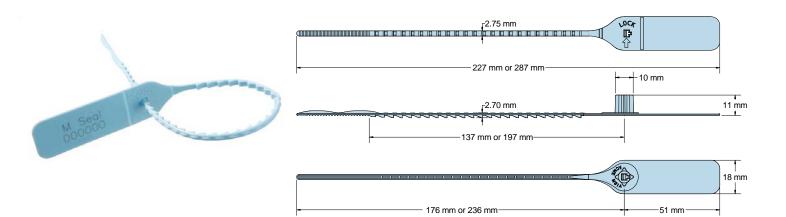

## Available Operating Length

(L1) 17.6cm (overall 23cm)(L2) 23.6cm (overall 29cm)

Strap Width 2.75mm