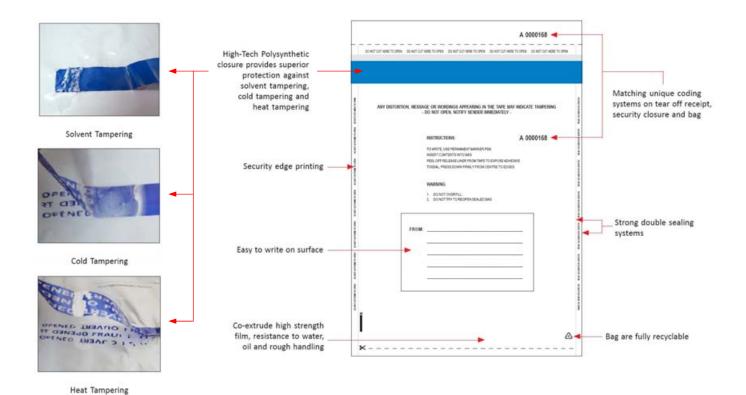

# TE DOCUMENT BAG Data Sheet

Our Acme **TE** security bags are made from co-extruded polythene with an easy to use closure seal that offers tamper evident security against ALL known methods of attack. The bag can be either transparent or opaque and once it is sealed, any unauthorized attempts to break the seal will cause the "OPEN / VOID" hidden message to appear. The tape provides **clear permanent evidence of tampering** from attempts to open the seal with solvent, extremes of heat and cold,

### Security Level Specifications (1 = low / 3 = High)

- 1 Low security features permanent closure
- 2 Medium security features Tamper Evident, Cold resistant
- 3 High security features Tamper Evident, Cold, Heat, Solvent, Water resistant

## Marking

Sequential numbering and high resolution bar code for use in track and trace systems with a receipt and multi-lingual instructions.