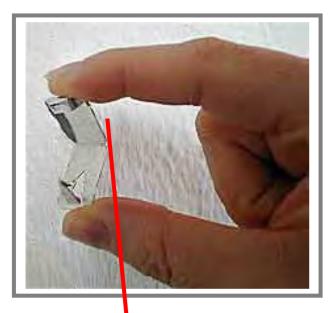

### **DESCRIPTION:**

°Tinplate seal Suitable for textiles.

## HOW TO USE:

°Lift an area of the textile and insert the point of the seal into it. Pinch it closed from the other side.

SIZES: Label : 17x21 mm

# **MATERIAL:**

LATERAL SIDE

21 mm

°ALUMINIUM °GALVANIZED IRON