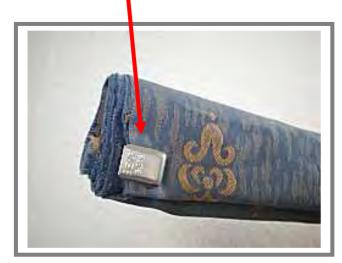

## HOW TO USE:

°Lift an area of the textile and insert the point of the seal into it. Pinch it closed from the other side.

SIZES: Label : 17x21 mm