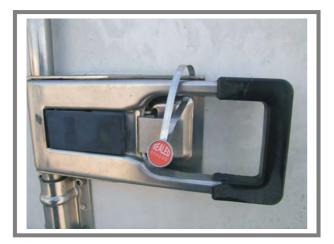

## **DESCRIPTION:**

The cargo container identification seal STRAPSEAL offers а extreme security and high visibility even from longer distance and is easy to handle. Our STRAPSEAL is also suitable for freight containers, vehicle doors

and TIR cables. Can be produced in various length from 10 to 115 cm.