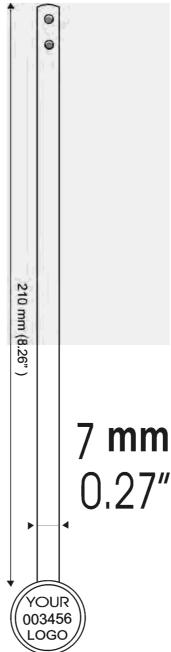

## **STANDARD SIZES:**

°Width : 7 mm Length : 210 mm

### SEQUENTIAL NUMBERING AND CUSTOMISATION:

°HOT PRINT ° Sequenced numbering up to 6 digits. ° Alphanumeric numbering possible °Customised up to 20 characters °Logos available upon request