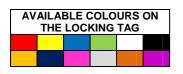

### SEQUENTIAL NUMBERING AND CUSTOMISATION:

°HOT PRINT ° Sequenced numbering up to 6 digits. ° Alphanumeric numbering possible °Customised up to 20 characters °Logos available upon request