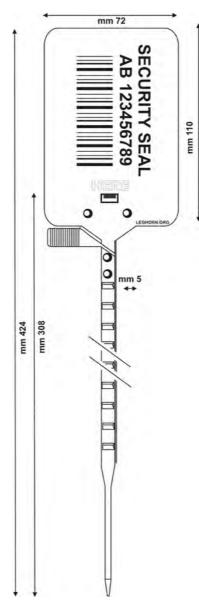

Security seals for all Industries and Transports – Tampering prevention systems





PACKING: Carton with 500 seals Carton dimensions: 56x39x12 cm Carton weight: 5 kgs



177

## **DESCRIPTION:**

<sup>°</sup>The RFID TITAN SEAL is an adjustable plastic security seal ideal for closing large sacks and bags.

The added RFID, electronic component turns it into a product that can store a lot of information for logistics and traceability purposes.

 Tear-off possibility or standard version.

## SIZES:

°Width :5 mm Length :424 mm Label : 72x110 mm

## SEQUENTIAL NUMBERING AND CUSTOMISATION:

°INK TRANSFER PRINT
° Sequenced numbering up to 15 digits.
° Bar-code possibility
° Customised up to 20 characters on one line
Logos available upon request
° For special orders, logo printing in relief.

## MATERIAL:

° In accordance with : Restriction of Hazardous Substances (RoHS) listed in the European Directive 2002/EC.

| RFID TITANSEAL UHF TECHNICAL SPECIFICATION |