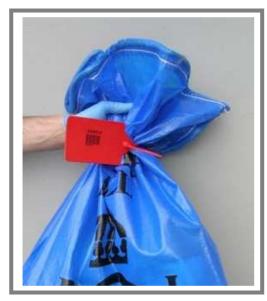

## **DESCRIPTION:**

<sup>°</sup>The RFID TITAN SEAL is an adjustable plastic security seal ideal for closing large sacks and bags.

The added RFID, electronic component turns it into a product that can store a lot of information for logistics and traceability purposes.